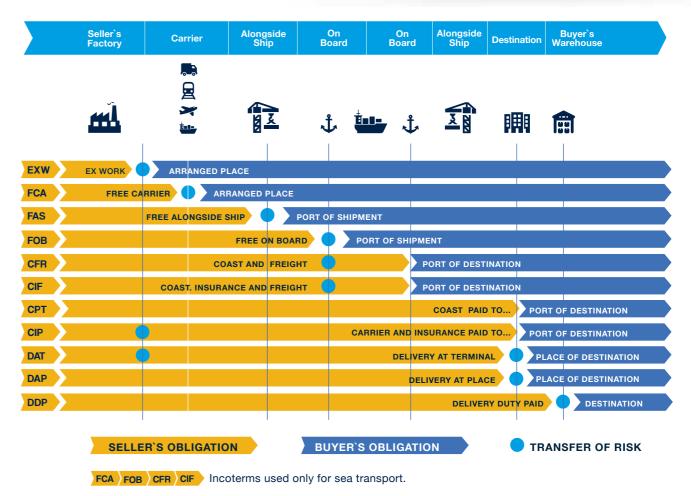

## **INCOTERMS**

#### International Commercial Terms

"Incoterms" is the form to say International Business Terms. First published in 1936, they constitute a set of 11 definitions that are responsible for the different tasks during international transactions.

They are a requirement on every commercial invoice, Incoterms significantly reduce the risk of comprehension problems with potentially large costs.

Specify all tasks, risks and costs during the transaction of goods between the seller and the buyer.